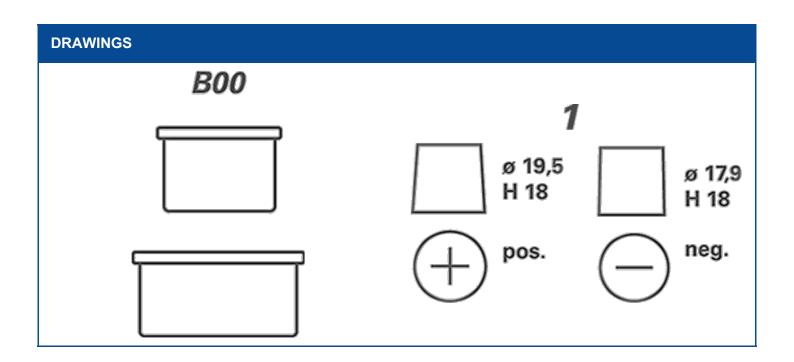

| TECHNICAL INFORMATION  |     |                     |      |
|------------------------|-----|---------------------|------|
| Voltage [V]:           | 12  | Base Hold-down:     | B00  |
| Battery Capacity [Ah]: | 120 | Layout:             | 1    |
| CCA, EN [A]:           | 780 | Terminal Types:     | 1    |
| Length [mm]:           | 349 | Case Size:          | LOT7 |
| Width [mm]:            | 175 | Weight filled (kg): | 29   |
| Height [mm]:           | 236 |                     |      |